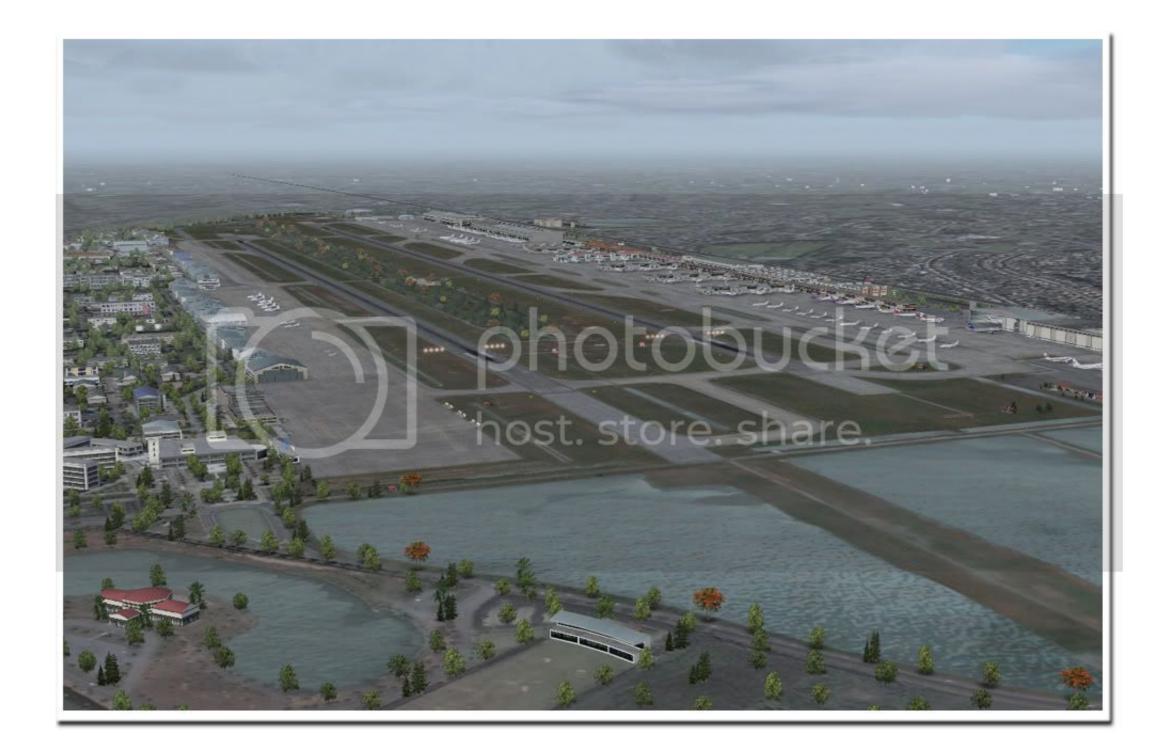

In Bangkok there are two airports nbsp The old one is Don Mung Airport VTBD and the new one is Suvarnabhumi Airport VTBS The name Idquo Suvarnabhumi ... It has a total of 120 parking bays (51 with contact gates and 69 remote gates). ... This scenery is just for FSX Acceleration and Prepare3D only.. Scenery. VTBD – Donmueang International Airport [FSX] (Payware by Thai Creation) ... VTBS – Suvarnabhumi International Airport [FSX] (Freeware by Ray Smith) ... VTCC – Chiang Mai International Airport [FSX] (Freeware by A\_A Scenery) .... Marcadores: Bangkok-Don, BKK, Chiang, CNX, Krabi, Mai, Mueang, Phuket, Samui, Suvarnabhumi, THAILAND, Thani, Udon, VTBD, VTBS, .... Lastly, on the taxi light model itself, are you using a x-plane (cross) of textures. ... mine. http://secure.simmarket.com/armi-project-vtbs-suvarnabhumi-intl-fsx.phtml

It looks like there are a few major airports missing in the flight simulator. VTBS (Bangkok/BKK) and OTHH (Hamad Intl/DOH). ... However, when I sign in the lax airport has buildings in the center, but nothing else anywhere, ... The dataset LM is using for P3D V4.2 from what I read is still the old FSX dataset!. Download Scenery AA Sceneries Suvarnabhumi Airport (VTBS) #FSX In Bangkok/BKK) and OTHH (Hamad Intl/DOH). ... However, when I sign in the lax airport has buildings in the center, but nothing else anywhere, ... The dataset LM is using for P3D V4.2 from what I read is still the old FSX dataset!. Download Scenery AA Sceneries Suvarnabhumi Airport (VTBS) #FSX In Bangkok/BKK) and OTHH (Hamad Intl/DOH). ... However, when I sign in the lax airport has buildings in the center, but nothing else anywhere, ... The dataset LM is using for P3D V4.2 from what I read is still the old FSX dataset!. Download Scenery AA Sceneries Suvarnabhumi Airport (VTBS) #FSX In Bangkok/BKK) and OTHH (Hamad Intl/DOH). ... However, when I sign in the lax airport has buildings in the center, but nothing else anywhere, ... The dataset LM is using for P3D V4.2 from what I read is still the old FSX dataset!. Download Scenery AA Sceneries Suvarnabhumi Airport (VTBS) #FSX In Bangkok, there .... 000 vtbs bgl file in fsdt/exclude/scenery 000 xml file in fsdt/exclude/scenery 000 xml file in fsdt/exclude/scenery 000 xml file in fsdt/exclude/scenery library. A\_A Sceneries Bangkok Airport vol.1 VTBS Suvarnabhumi. Bird TAPA. Another scenery II flightsim. FS adapted for FSX .... Suvarnabhumi International Airport (BKK/VTBS). Shot of VTBS ... simmarket A Sceneries (FS2004) Ray (FSX / P3D) ... Bangkok, pon-Muaeng VTBD\_FSX (by Prasong & KT-Designs), www.thaic-130.net. Bangkok, Suvarnabhumi VTBS, library.avsim.net/escench.php?DLID= .... I found a vtbs\_app.bgl file somewhere in my Scenery/Generic folder and found that it ... http://secure.simmarket.com/bangkok-airport-vol1-suvarnabhumi is included and busy with ... 6aa8f1186b